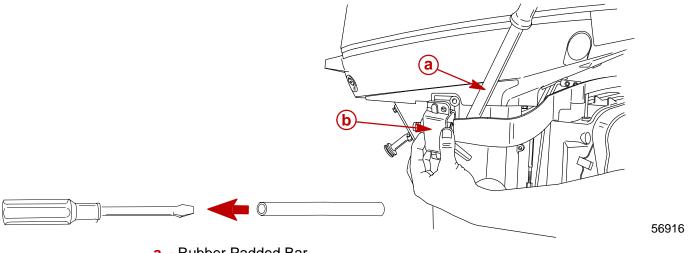

#### Correction

NOTE: Change one mount at a time.

1. Remove driveshaft housing covers (4 bolts and nuts).

**NOTE:** To aid in removal of bolts, a small straight screwdriver should be placed in nut pocket to prevent turning of nuts.

- a Driveshaft Housing Covers
- **b** Bolts (4), Nuts (4)

- 2. Remove two (2) bolts (M8x.98) from upper mount.
- 3. Remove nut and washer from swivel head stud.

- a Nut and Washer
- **b** Bolts (2)
- c Upper Mount
- 4. Slide a piece of rubber hose over a screwdriver to prevent paint damage on outboard components. Pry up on lower cowl pan. Slide mount off of stud.

- a Rubber Padded Bar
- **b** Mount
- 5. Pry up on lower cowl pan to slide new mount over stud just enough to pass over top lip on lower cowl pan. Remove pry bar. Push down on top of outboard (to seat mount). Mount should align into place.