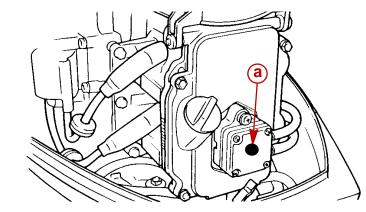

#### **Repair Identification**

Outboards within the serial number range listed that have been reworked at the factory are identified by:

- A black dot sticker applied on the outboard serial number label of the shipping carton.
- A black dot sticker applied on the fuel pump cover.
- Use MIDAS Product History, to determine if this fix campaign 1998-014 is "OPEN" or has been "COMPLETED".

a - Black Dot Sticker