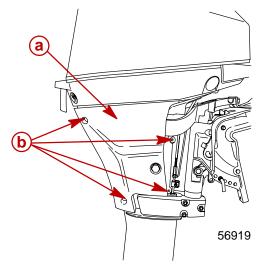

#### Correction

NOTE: Change one mount at a time.

1. Remove driveshaft housing covers (4 bolts and nuts).

**NOTE:** To aid in removal of bolts, a small straight screwdriver should be placed in nut pocket to prevent turning of nuts.

- a Nut and Washer Torque to 32.5 lb. ft. (44 N·m)
  b Bolts (2) Torque to 15 lb. ft. (20.3 N·m)
- 9. Install driveshaft housing covers (4 bolts and nuts).

- a Driveshaft Housing Covers
- **b** Bolts (4), Nuts (4) Torque Bolts and Nuts to 30 lb-in. (3.4 Nm)