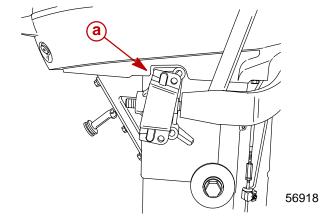

#### **Part Identification**

The new replacement upper motor mounts are identified by both a blue and a red or a single blue paint dot located on the driveshaft housing side of each motor mount housing.

- a Mount with single red paint dot MUST be replaced (p/n 835410)
- **b** Mount with both a red and a blue dot good mount (p/n 835410T)
- c Mount with single blue dot good mount (p/n 835410T)