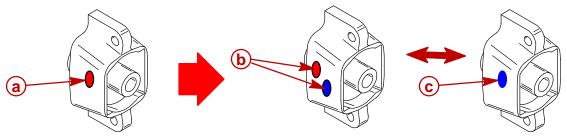

#### **Part Identification**

The new replacement upper motor mounts are identified by both a blue and a red or a single blue paint dot located on the driveshaft housing side of each motor mount housing.

- a Mount with single red paint dot MUST be replaced (p/n 835410)
- **b** Mount with both a red and a blue dot good mount (p/n 835410T)
- c Mount with single blue dot good mount (p/n 835410T)