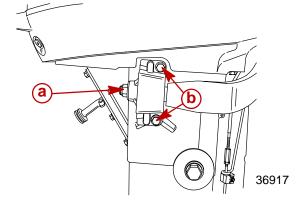

- a Driveshaft Housing Covers
- **b** Bolts (4), Nuts (4)

- 2. Remove two (2) bolts (M8x.98) from upper mount.
- 3. Remove nut and washer from swivel head stud.

- a Nut and Washer
- **b** Bolts (2)
- c Upper Mount
- 4. Slide a piece of rubber hose over a screwdriver to prevent paint damage on outboard components. Pry up on lower cowl pan. Slide mount off of stud.

- a Nut and Washer Torque to 32.5 lb. ft. (44 N·m)
  b Bolts (2) Torque to 15 lb. ft. (20.3 N·m)
- 9. Install driveshaft housing covers (4 bolts and nuts).

- a Driveshaft Housing Covers
- **b** Bolts (4), Nuts (4) Torque Bolts and Nuts to 30 lb-in. (3.4 Nm)