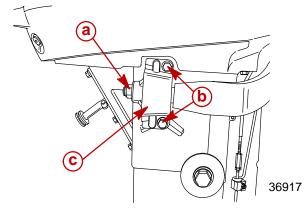

- a Driveshaft Housing Covers
- **b** Bolts (4), Nuts (4)

- 2. Remove two (2) bolts (M8x.98) from upper mount.
- 3. Remove nut and washer from swivel head stud.

- a Nut and Washer
- **b** Bolts (2)
- c Upper Mount
- 4. Slide a piece of rubber hose over a screwdriver to prevent paint damage on outboard components. Pry up on lower cowl pan. Slide mount off of stud.