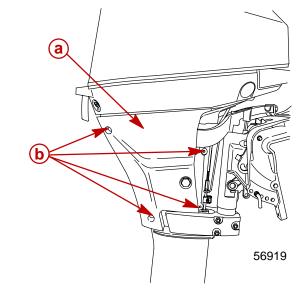

#### Correction

NOTE: Change one mount at a time.

1. Remove driveshaft housing covers (4 bolts and nuts).

**NOTE:** To aid in removal of bolts, a small straight screwdriver should be placed in nut pocket to prevent turning of nuts.

- a Driveshaft Housing Covers
- **b** Bolts (4), Nuts (4)

- 2. Remove two (2) bolts (M8x.98) from upper mount.
- 3. Remove nut and washer from swivel head stud.

- a Nut and Washer
- **b** Bolts (2)
- c Upper Mount
- 4. Slide a piece of rubber hose over a screwdriver to prevent paint damage on outboard components. Pry up on lower cowl pan. Slide mount off of stud.