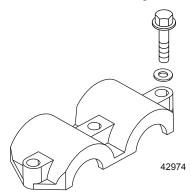

## Situation

The upper mount clamp bolts for the models listed above have been changed to P/N 8M0033179.

Due to a stronger material, the torque on these fasteners have also changed.

| Description | Nm   | lb-in. | lb-ft |
|-------------|------|--------|-------|
| Old torque  | 27   |        | 20    |
| New torque  | 40.6 |        | 30    |