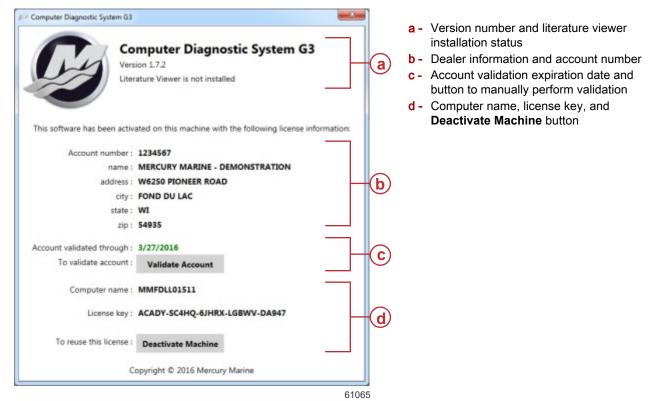

## Correction

To correct this issue, uninstall CDS G3 2018 and reinstall the full version.

1. Find the License key and dealer information by selecting **Help**, then **About** from the top menu in CDS G3. The following screen will be displayed.

- 2. Write down your Account number and License key number. Do not lose the numbers.
- 3. Uninstall CDS G3 2018. Depending on which version of Windows® you are using, refer to the following steps.
- 4. For Windows 8.1 and Windows 10:
  - a. Right click on the Start button and select Run.
  - b. Type control panel in the text box, then click OK.