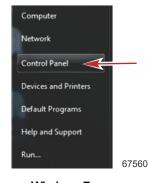

5. For Windows 7:

THE INFORMATION IN THIS DOCUMENT IS CONFIDENTIAL AND PROTECTED BY COPYRIGHT AND IS THE PROPERTY OF MERCURY MARINE.

a. Click on the Start button and select Control Panel.

Windows 7

- b. Follow the instructions in step 6.
- 6. From the Control Panel, select Programs and Features.
- 7. Select Mercury Computer Diagnostic System G3 2018, then click on the Uninstall button.