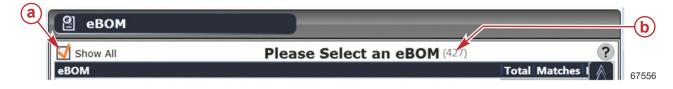

The user who installed the software has access to all 427 eBOMs. Ensure that **Show All** is selected and observe the number shown on the screen.

- a Show All checkbox
- **b** Number of eBOMs available (427 in this example)