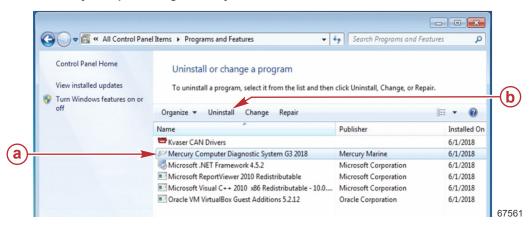

5. For Windows 7:

THE INFORMATION IN THIS DOCUMENT IS CONFIDENTIAL AND PROTECTED BY COPYRIGHT AND IS THE PROPERTY OF MERCURY MARINE.

a. Click on the Start button and select Control Panel.

Windows 7

- b. Follow the instructions in step 6.
- 6. From the Control Panel, select Programs and Features.
- 7. Select Mercury Computer Diagnostic System G3 2018, then click on the Uninstall button.

#### Programs and Features menu

- a Mercury Computer Diagnostic System G3 2018
- **b** Uninstall button
- 8. After uninstalling the software, ensure that this hidden directory is deleted—C:\ProgramData\Mercury Marine\CDS G3.
- 9. Download the latest version of CDS G3 from https://service.mercurymarine.com/g3/download