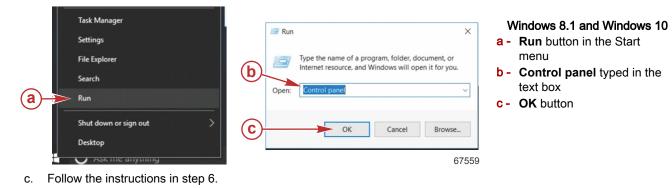

- 2. Write down your Account number and License key number. Do not lose the numbers.
- 3. Uninstall CDS G3 2018. Depending on which version of Windows® you are using, refer to the following steps.
- 4. For Windows 8.1 and Windows 10:
  - a. Right click on the Start button and select Run.
  - b. Type control panel in the text box, then click OK.

5. For Windows 7:

THE INFORMATION IN THIS DOCUMENT IS CONFIDENTIAL AND PROTECTED BY COPYRIGHT AND IS THE PROPERTY OF MERCURY MARINE.

a. Click on the Start button and select Control Panel.

Windows 7

- b. Follow the instructions in step 6.
- 6. From the Control Panel, select Programs and Features.
- 7. Select Mercury Computer Diagnostic System G3 2018, then click on the Uninstall button.