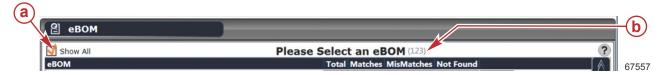

When another user attempts to view all eBOMs, CDS G3 only displays 123 of the expected 427 eBOMs.

- a Show All checkbox
- b Number of eBOMs available (123 in this example)

THE INFORMATION IN THIS DOCUMENT IS CONFIDENTIAL AND PROTECTED BY COPYRIGHT AND IS THE PROPERTY OF MERCURY MARINE.