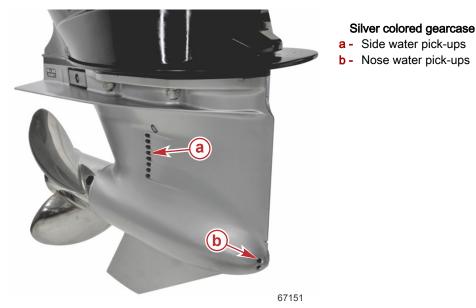

#### **Specifications**

| Model                    | 150 Pro XS              | 150 FourStroke            |
|--------------------------|-------------------------|---------------------------|
| WOT RPM                  | 5200–6000               | 5000–5800                 |
| Gearcase                 | 2.08:1 Ratio<br>RH only | 1.92:1 Ratio<br>RH and LH |
| Gearcase water pickup    | Side and nose           | Side only                 |
| Gearcase color           | Silver                  | Black                     |
| Transient spark strategy | Yes                     | No                        |
| Upper mounts             | Heavy-duty              | Standard                  |
| Decals                   | New Pro XS              | Standard                  |
| Under cowl service decal | New Pro XS              | Standard                  |

#### New 2.08:1 Gearcase

The 150 Pro XS is equipped with a silver 2.08:1 gearcase. This is the same gearcase ratio and design that was used on the 4-cylinder Verado product.