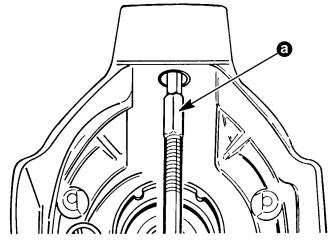

CG-40-B is a complete tool kit, and not necessary to do the job. Order one CG40-4 and one CG40A6 from Snap on Tool Co. Using these two tools and a Slide hammer puller, the swivel shaft bushing can be removed as shown below.

22454

a - Swivel Bushing Removal Tool (Snap on CG40A6 and CG40-4)

Printed in U.S.A. 88-10 888