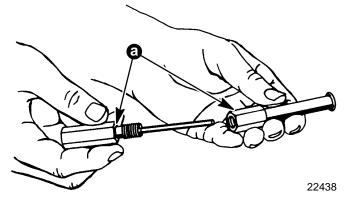

CG-40-B is a complete tool kit, and not necessary to do the job. Order one CG40-4 and one CG40A6 from Snap on Tool Co. Using these two tools and a Slide hammer puller, the swivel shaft bushing can be removed as shown below.

22454

a - Swivel Bushing Removal Tool (Snap on CG40A6 and CG40-4)

Printed in U.S.A. 88-10 888