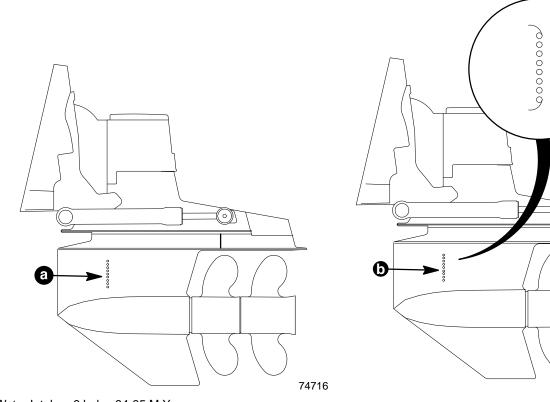

#### Recommendation

If replacing a 1994 or 1995 Bravo Three with a 1996 Bravo Three (all gear ratios) a thru hull water pick up kit (P/N 88845A2) is required to supply adequate water flow to the engine. The 1996 Bravo Three has an 8 hole water pick up, whereas the 1994 and 1995 Bravo Three had a 9 hole water pick up.

- a Water Intake 9 holes 94-95 M.Y.
- b Water Intake 8 holes 1996 M.Y.

Printed in U.S.A. 95-10 695