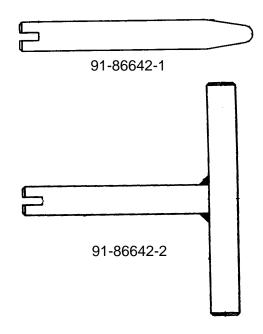

91-816294 Seal Installation Tool

Other special tools necessary for repairing a Hi-Performance gearcase are the threaded cross pin installation tools.

**Cross Pin Installation Tools** 

Printed in U.S.A. 93-5 995