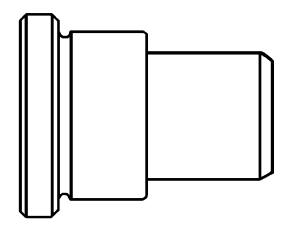

The tools are 91-816292 for installing the propshaft needle bearing into the bearing carrier, and 91-816294 for installing the propshaft seals into the bearing carrier.

91-816292 Needle Bearing Installation Tool