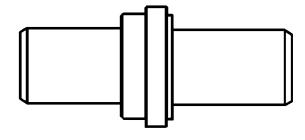

91-816294 Seal Installation Tool

Other special tools necessary for repairing a Hi-Performance gearcase are the threaded cross pin installation tools.

**Cross Pin Installation Tools** 

Printed in U.S.A. 93-5 995