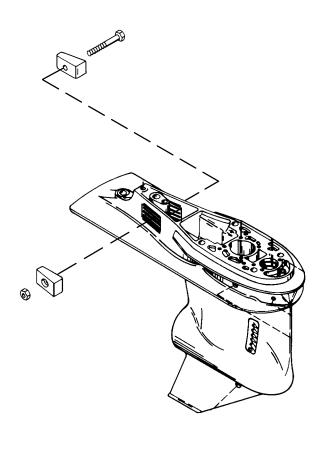

This change incorporates replacing your water pump base assembly, lubrication sleeve and trim tab with current production parts. This new hybrid gearhousing also incorporates using (2) side mounted anodes. (**DESIGN II**)

In order to insure ordering the correct replacement water pump base assembly, lubrication sleeve, trim tab and anodes, determine if you have the **DESIGN II** gear housing. If you have the **DESIGN II** gear housing order replacement parts listed below.

 LUBRICATION SLEEVE
 23-98621--1

 23-43998

 WATER PUMP BASE ASSY.
 46-42579A3

 TRIM TAB
 31640--5

 ANODE
 826134

 SCREW, anode attaching
 10-40003-33

NUT, anode attaching

ALSO REQUEST INSTRUCTION SHEET 90-808709

## **DESIGN II**